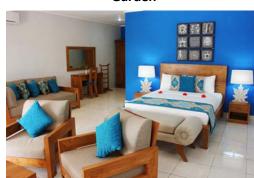

**Location Guide** Praslin Airport – 05 minutes Baie Ste Anne Jetty - 15 minutes

Room Stock •10 Superior Rooms of 25 sqm •02 Junior Suites of 65 sqm

Interconnecting room: 2 superior rooms

### **Room Amenities**

- ✓ Tea & coffee making facilities
- Ceiling fan
- ✓ Safe
- ✓ Ensuite bathroom with shower, bath, bidet, wc
- ✓ Air conditioning
- ✓ Telephone
- Mini fridge (stocked on request)
- ✓ Hair dryer
- ✓ Baby cot on request
- ✓TV

Additionally Junior suites have a large veranda overlooking the garden and the pool.